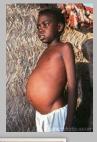

## ľoxoplasmosis

In sheep and goats the seropositivity after abortion investigation is 32,08 % (43/134 animals tested)