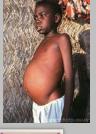

## ľoxoplasmosis

In sheep and goats the seropositivity after abortion investigation is 32,08 % (43/134 animals tested)